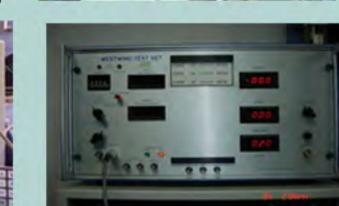

## SPINDLE REPAIR SERVICE.

AC,DC High Speed PCB Drilling / Routing Spindles 250Krpm maximum. Air/Ball bearing spindles.

WESTWIND, ABL, MCT, HITACHI, EXCELLON, TL, VELA and other brand. Spindle Part Supplies. Refurbishment Service. Shaft Refurbishment Shaft balancing.