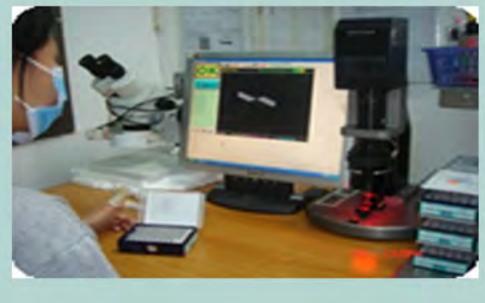

### DRILL BIT RESHARPING SERVICE.

Accept PCB drill bit Ø 0.15mm to 6.50mm.

Capacity 50,000 pcs/day., Drill bit inspection. Drill bit cleaning.Collar Ring adjustment. Labeling and marking. Fully Automatic Resharping 5 units Semi auto 1 units Manual 1 unit.