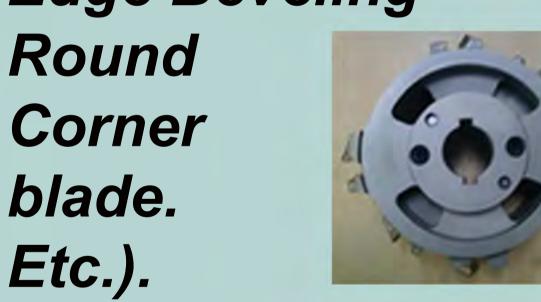

### SAW BLADE RESHARPING SERVICE.

Resharpening service on

blade for PCB cutting process CCL, Backup board, AL entry board. (Diamond Saw **Blade Carbide/** V- Cut blade/ Edge Beveling