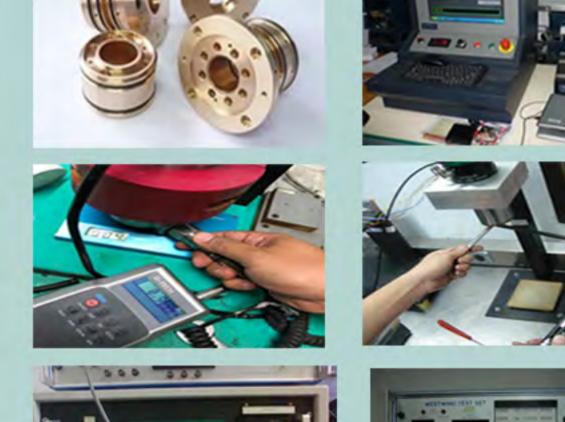

## SPINDLE REPAIR SERVICE.

AC,DC High Speed PCB Drilling / Routing Spindles 250Krpm maximum. Air/Ball bearing spindles.

WESTWIND, ABL, MCT, HITACHI, EXCELLON, TL, VELA and other brand. Spindle Part Supplies. Refurbishment Service. Shaft Refurbishment Shaft balancing.