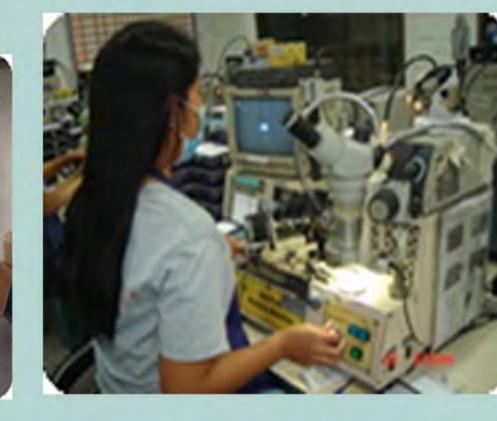

### DRILL BIT RESHARPING SERVICE.

Accept PCB drill bit Ø 0.15mm to 6.50mm.

Capacity 50,000 pcs/day., Drill bit inspection. Drill bit cleaning.Collar Ring adjustment. Labeling and marking. Fully Automatic Resharping 5 units Semi auto 1 units Manual 1 unit.