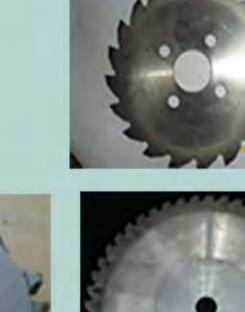

### SAW BLADE RESHARPING SERVICE.

Resharpening service on

blade for PCB cutting process CCL, Backup board, AL entry board. (Diamond Saw **Blade Carbide/** V- Cut blade/ Edge Beveling