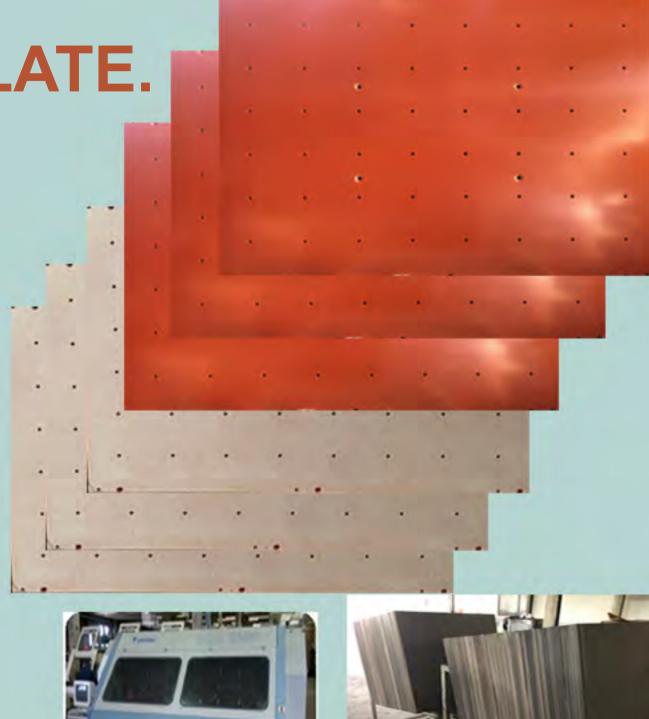

## MANUFACTURING OF SUBPLATE.

"READY TO USE" Stock for Completd cutting, routing and drilled tooling follow all subplate design of any brand of PCB drilling and routing machine. Make to order for all subplate follow customer design.